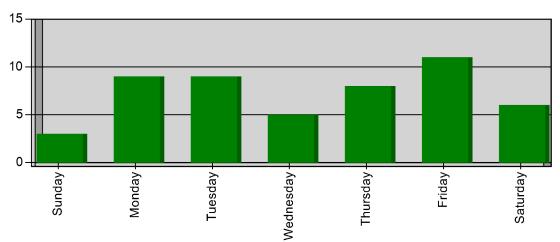

### Incidents by Day of the Week for Date Range

Start Date: 09/01/2022 | End Date: 09/30/2022

| DAY OF THE WEEK | <b># INCIDENTS</b> |
|-----------------|--------------------|
| Sunday          | 3                  |
| Monday          | 9                  |
| Tuesday         | 9                  |
| Wednesday       | 5                  |
| Thursday        | 8                  |
| Friday          | 11                 |
| Saturday        | 6                  |
| TOTAL           | 51                 |