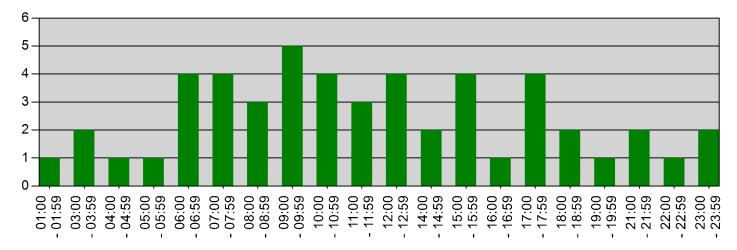

#### Incidents by Hour for Date Range

Start Date: 09/01/2022 | End Date: 09/30/2022

| HOUR          | # of CALLS |
|---------------|------------|
| 01:00 - 01:59 | 1          |
| 03:00 - 03:59 | 2          |
| 04:00 - 04:59 | 1          |
| 05:00 - 05:59 | 1          |
| 06:00 - 06:59 | 4          |
| 07:00 - 07:59 | 4          |
| 08:00 - 08:59 | 3          |
| 09:00 - 09:59 | 5          |
| 10:00 - 10:59 | 4          |
| 11:00 - 11:59 | 3          |
| 12:00 - 12:59 | 4          |
| 14:00 - 14:59 | 2          |
| 15:00 - 15:59 | 4          |
| 16:00 - 16:59 | 1          |
| 17:00 - 17:59 | 4          |
| 18:00 - 18:59 | 2          |
| 19:00 - 19:59 | 1          |
| 21:00 - 21:59 | 2          |
| 22:00 - 22:59 | 1          |
| 23:00 - 23:59 | 2          |