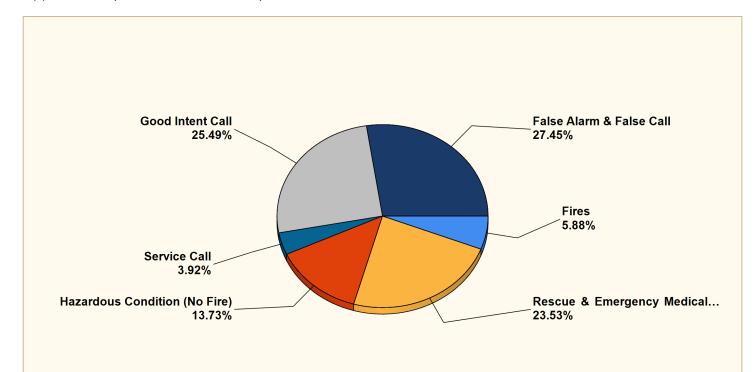

#### Breakdown by Major Incident Types for Date Range

Zone(s): All Zones | Start Date: 09/01/2022 | End Date: 09/30/2022

| MAJOR INCIDENT TYPE                | # INCIDENTS | % of TOTAL |
|------------------------------------|-------------|------------|
| Fires                              | 3           | 5.88%      |
| Rescue & Emergency Medical Service | 12          | 23.53%     |
| Hazardous Condition (No Fire)      | 7           | 13.73%     |
| Service Call                       | 2           | 3.92%      |
| Good Intent Call                   | 13          | 25.49%     |
| False Alarm & False Call           | 14          | 27.45%     |
| TOTAL                              | 51          | 100%       |