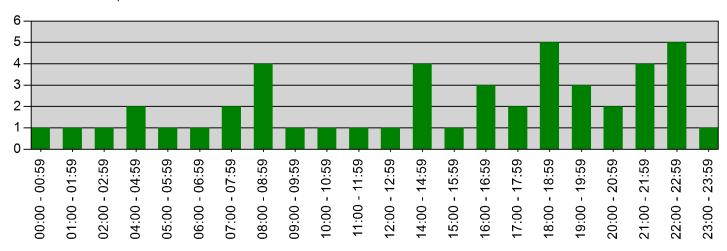

#### Incidents by Hour for Date Range

Start Date: 03/01/2022 | End Date: 03/31/2022

| HOUR          | # of CALLS |
|---------------|------------|
| 00:00 - 00:59 | 1          |
| 01:00 - 01:59 | 1          |
| 02:00 - 02:59 | 1          |
| 04:00 - 04:59 | 2          |
| 05:00 - 05:59 | 1          |
| 06:00 - 06:59 | 1          |
| 07:00 - 07:59 | 2          |
| 08:00 - 08:59 | 4          |
| 09:00 - 09:59 | 1          |
| 10:00 - 10:59 | 1          |
| 11:00 - 11:59 | 1          |
| 12:00 - 12:59 | 1          |
| 14:00 - 14:59 | 4          |
| 15:00 - 15:59 | 1          |
| 16:00 - 16:59 | 3          |
| 17:00 - 17:59 | 2          |
| 18:00 - 18:59 | 5          |
| 19:00 - 19:59 | 3          |
| 20:00 - 20:59 | 2          |
| 21:00 - 21:59 | 4          |
| 22:00 - 22:59 | 5          |
| 23:00 - 23:59 | 1          |