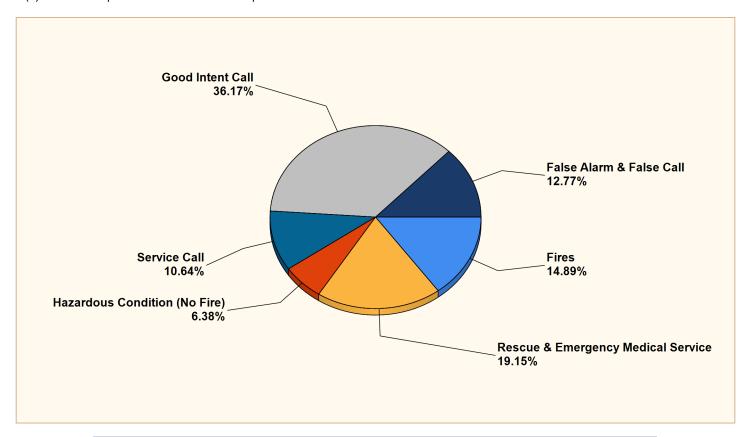

#### Breakdown by Major Incident Types for Date Range

Zone(s): All Zones | Start Date: 03/01/2022 | End Date: 03/31/2022

| MAJOR INCIDENT TYPE                | # INCIDENTS | % of TOTAL |
|------------------------------------|-------------|------------|
| Fires                              | 7           | 14.89%     |
| Rescue & Emergency Medical Service | 9           | 19.15%     |
| Hazardous Condition (No Fire)      | 3           | 6.38%      |
| Service Call                       | 5           | 10.64%     |
| Good Intent Call                   | 17          | 36.17%     |
| False Alarm & False Call           | 6           | 12.77%     |
| TOTAL                              | 47          | 100%       |