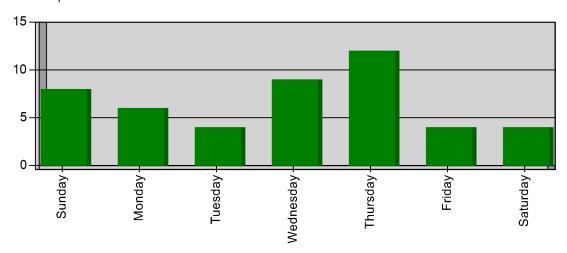

#### Incidents by Day of the Week for Date Range

Start Date: 03/01/2022 | End Date: 03/31/2022

| DAY OF THE WEEK | # INCIDENTS |
|-----------------|-------------|
| Sunday          | 8           |
| Monday          | 6           |
| Tuesday         | 4           |
| Wednesday       | 9           |
| Thursday        | 12          |
| Friday          | 4           |
| Saturday        | 4           |