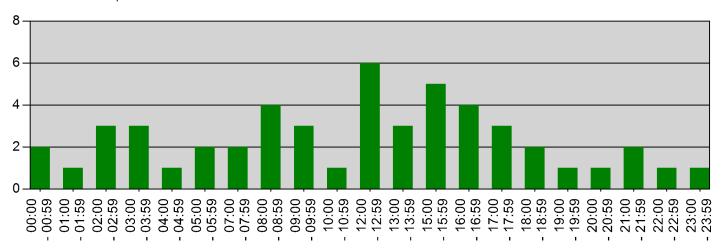

#### Incidents by Hour for Date Range

Start Date: 11/01/2021 | End Date: 11/30/2021

| HOUR          | # of CALLS |
|---------------|------------|
| 00:00 - 00:59 | 2          |
| 01:00 - 01:59 | 1          |
| 02:00 - 02:59 | 3          |
| 03:00 - 03:59 | 3          |
| 04:00 - 04:59 | 1          |
| 05:00 - 05:59 | 2          |
| 07:00 - 07:59 | 2          |
| 08:00 - 08:59 | 4          |
| 09:00 - 09:59 | 3          |
| 10:00 - 10:59 | 1          |
| 12:00 - 12:59 | 6          |
| 13:00 - 13:59 | 3          |
| 15:00 - 15:59 | 5          |
| 16:00 - 16:59 | 4          |
| 17:00 - 17:59 | 3          |
| 18:00 - 18:59 | 2          |
| 19:00 - 19:59 | 1          |
| 20:00 - 20:59 | 1          |
| 21:00 - 21:59 | 2          |
| 22:00 - 22:59 | 1          |
| 23:00 - 23:59 | 1          |