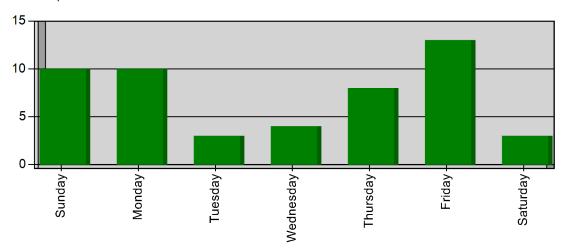

### Incidents by Day of the Week for Date Range

Start Date: 11/01/2021 | End Date: 11/30/2021

| DAY OF THE WEEK | # INCIDENTS |
|-----------------|-------------|
| Sunday          | 10          |
| Monday          | 10          |
| Tuesday         | 3           |
| Wednesday       | 4           |
| Thursday        | 8           |
| Friday          | 13          |
| Saturday        | 3           |