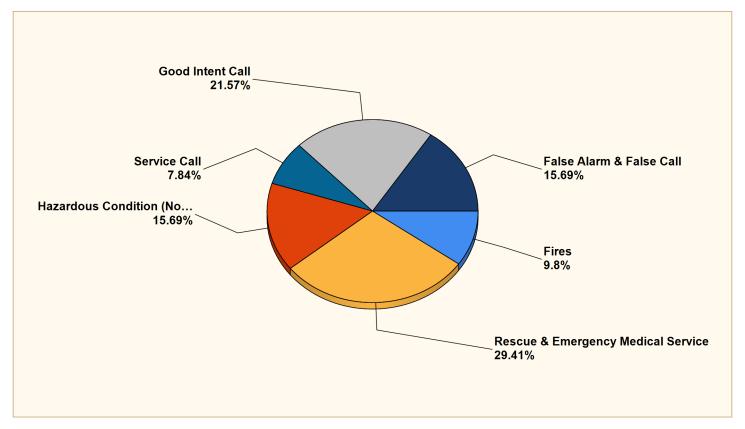

### Breakdown by Major Incident Types for Date Range

Zone(s): All Zones | Start Date: 11/01/2021 | End Date: 11/30/2021

| MAJOR INCIDENT TYPE                | # INCIDENTS | % of TOTAL |
|------------------------------------|-------------|------------|
| Fires                              | 5           | 9.8%       |
| Rescue & Emergency Medical Service | 15          | 29.41%     |
| Hazardous Condition (No Fire)      | 8           | 15.69%     |
| Service Call                       | 4           | 7.84%      |
| Good Intent Call                   | 11          | 21.57%     |
| False Alarm & False Call           | 8           | 15.69%     |
| TOTAL                              | 51          | 100%       |