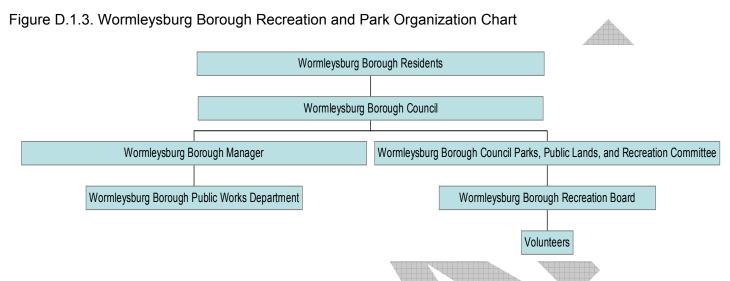

### **APPENDIX D.1.3**

### 2008 Regional Recreation Survey for the

Boroughs of Camp Hill, Lemoyne, and Wormleysburg

**Imagine West Shore** represents a collaborative planning effort among Camp Hill, Lemoyne, and Wormleysburg to build upon our location, promote our diversity, and encourage opportunities for revitalization to realize our vision of serving as the gateway to the West Shore.