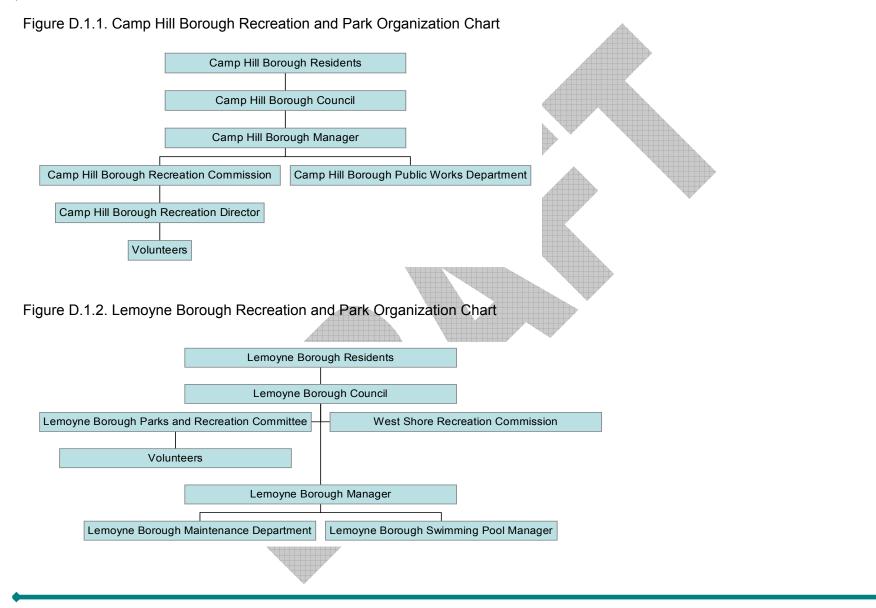

### **APPENDIX D.1.1**

### **Community Facilities Park Survey to the**

### Boroughs of Camp Hill, Lemoyne, and Wormleysburg

**Imagine West Shore** represents a collaborative planning effort among Camp Hill, Lemoyne, and Wormleysburg to build upon our location, promote our diversity, and encourage opportunities for revitalization to realize our vision of serving as the gateway to the West Shore.